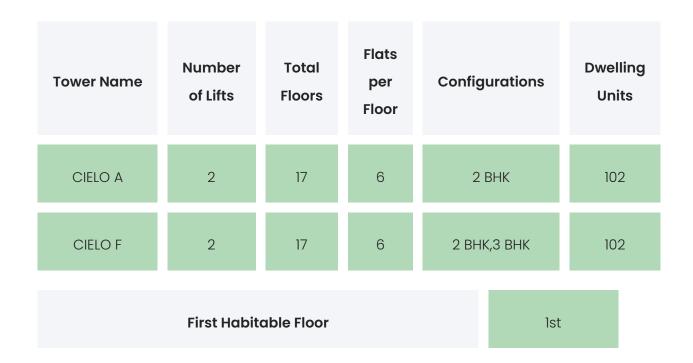

------------|
| Leisure                | Amphitheatre,Mini Theatre,Yoga Room /<br>Zone,Steam Room,Sauna,Library / Reading<br>Room,Pet Friendly,Temple,Sit-out Area                                                                                            |
| Business & Hospitality | Day Care,Restaurant / Cafe,Multipurpose Hall                                                                                                                                                                         |
| Eco Friendly Features  | Waste Segregation,Landscaped Gardens                                                                                                                                                                                 |

LAKESHORE GREENS -

PALAVA CIELO A-F

### BUILDING LAYOUT



#### Services & Safety

- **Security :** Society Office,Maintenance Staff,Security System / CCTV,Intercom Facility,Boom Barriers,Security Staff,MyGate / Security Apps,Earthquake Resistant Design
- Fire Safety: Sprinkler System
- Sanitation : The surrounding area is clean. No presence of nalas /slums /gutters /sewers
- Vertical Transportation : High Speed Elevators, Stretcher Lift

LAKESHORE GREENS -

PALAVA CIELO A-F

### FLAT INTERIORS



| Joinery, Fittings & Fixtures | Sanitary Fittings,Kitchen Platform,Light<br>Fittings,Stainless Steel Sink,Concealed copper<br>wiring,Electrical Sockets / Switch Boards |
|------------------------------|-----------------------------------------------------------------------------------------------------------------------------------------|
| Finishing