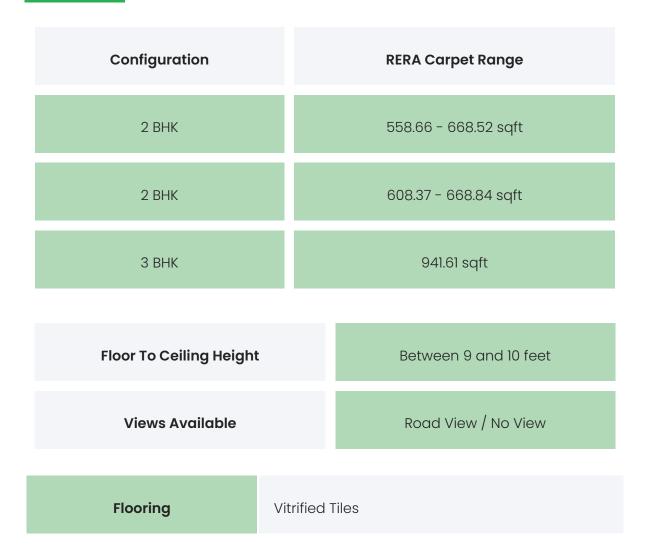

|
| Eco Friendly Features  | Waste Segregation,Landscaped Gardens                                                                                                                                                                                 |

LAKESHORE GREENS -

PALAVA CIELO A-F

### BUILDING LAYOUT



#### Services & Safety

- **Security :** Society Office,Maintenance Staff,Security System / CCTV,Intercom Facility,Boom Barriers,Security Staff,MyGate / Security Apps,Earthquake Resistant Design
- Fire Safety: Sprinkler System
- Sanitation : The surrounding area is clean. No presence of nalas /slums /gutters /sewers
- Vertical Transportation : High Speed Elevators, Stretcher Lift

LAKESHORE GREENS -

PALAVA CIELO A-F

### FLAT INTERIORS



| Joinery, Fittings & Fixtures | Sanitary Fittings,Kitchen Platform,Light<br>Fittings,Stainless Steel Sink,Concealed copper<br>wiring,Electrical Sockets / Switch Boards |
|------------------------------|-----------------------------------------------------------------------------------------------------------------------------------------|
| Finishing                    | Luster Finish Paint,Anodized Aluminum / UPVC<br>Window Frames,Laminated flush doors                                                     |
| HVAC Service                 | Split / Box A/C Provision                                                                                                               |
| Technology                   | NA